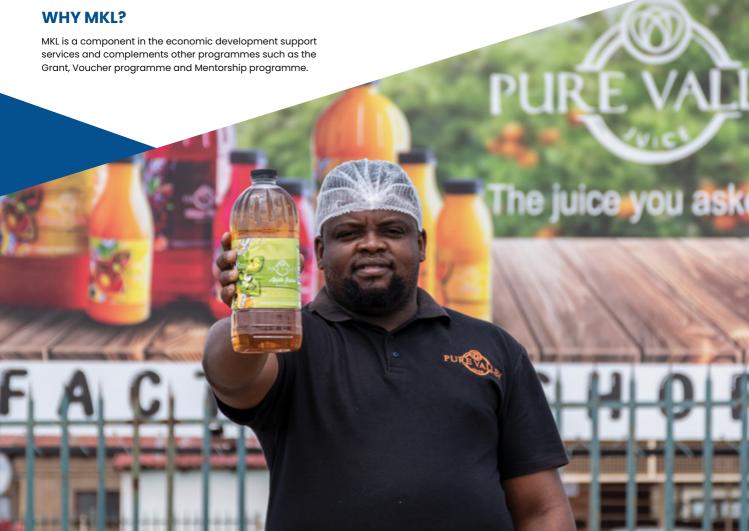

# **BACKGROUND**

The Market Linkages Programme (herein after referred to as MKL) is a programme aimed at assisting young entrepreneurs to access business and related opportunities from opportunity providers (within provinces) in the public and private sector.

# **PROGRAMME OBJECTIVES**

Identification and sourcing of business opportunities in the private and public sector for and linking SMMEs registered with/ supported by the NYDA.

Through this intervention, it is envisaged that the participation of young people in the country's mainstream economy will be increased and the government's objective of broadening economic empowerment among the historically disadvantaged individuals will be advanced.